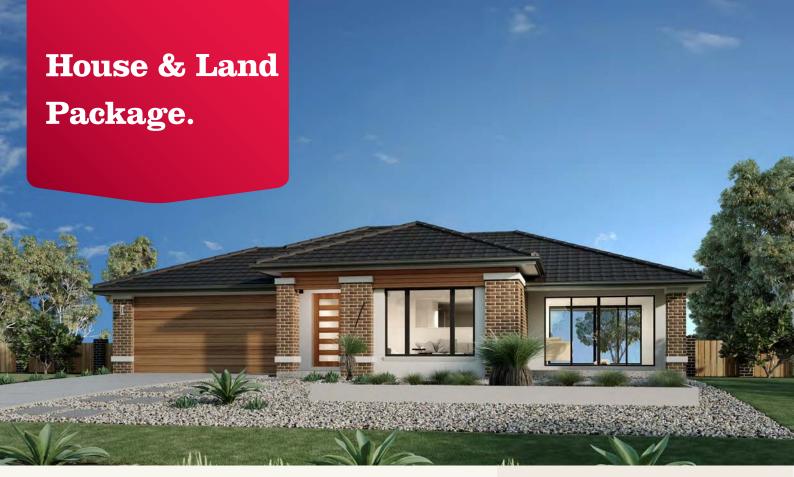

# **From \$479,000\*** (incl GST)

Lot 107, Bushel St. Cookes Hill Armidale (704 m²)

#### Package includes^:

- Fixed Price Building Contract
- Air Conditioning
- SMEG Appliances and Stone Benchtops + Turf to the whole Block
- + Double Concrete Driveway
- + Colorbond Fencing included

^Please see the website for a full list of inclusions.

\*The facade and floor plan displayed above may differ due to the slope of the land or soil type

Terms and conditions \*Package price is based on standard home, standard floor plan and standard façade (may be smaller than facade shown). Package may be subject to developer's design review panel, council final approval and G.J. Gardner Homes procedure of purchase. Package price excludes stamp duty on land, legal fees and conveyancing costs (including transfer of title and searches). Prices are inclusive of GST and may change without notice. Package subject to two separate contracts. G.J Gardner Homes makes no guarantee the lot number advertised will be available at the time of purchase. Photographs may depict fixtures, finishes and features not supplied by G.J Gardner Homes. Excluded items include but are not limited to landscaping items such as planter boxes, retaining walls, water features, pergolas, scenes, driveways and decorative items such as fencing and outdoor kitchens or barbeques. This design and illustration remains the property of G.J Gardner Homes and may not be reproduced in whole or in part without written consent. For detailed home pricing, please talk to a New Homes Consultant. MC & LY Varley Pty Ltd T/As G.J Gardner Homes New England. Builders licence 1975;8C. Created 25/03/2019.