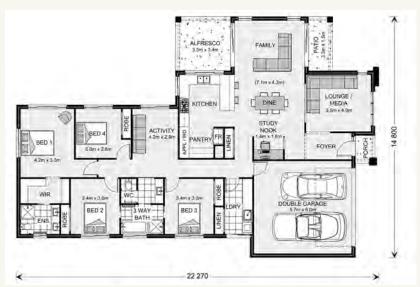

### Parkview 240.

| Itemised Floor Area | Area   |
|---------------------|--------|
| Internal            | 184.80 |
| Garage              | 37.40  |
| Alfresco            | 11.30  |
| Court Yard          | 5.00   |
| Porch               | 2.00   |
| Gross               | 240.50 |