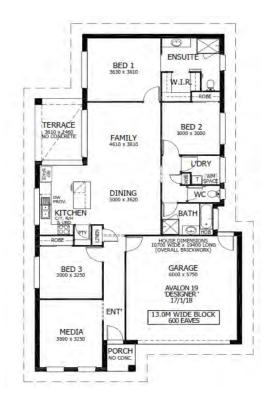

## Home and Land Package \$407,399

Based on home \$262 399

Floor area: 179.11m2 / 19.28sq | Block Size:646m2 Address:Lot 110 Bushel Street, Cookes Hill Estate, Armidale