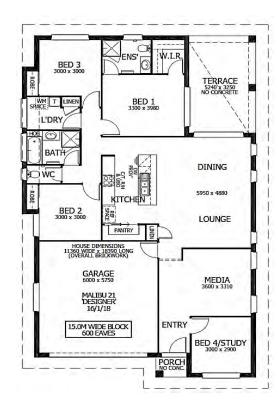

## Home and Land Package \$413,202

Based on home \$274.202

Floor area: 196.25m2 / 21.12sq | Block Size:660m2 Address:Lot 103 Cookes Road, Cookes Hill Estate, Armidale