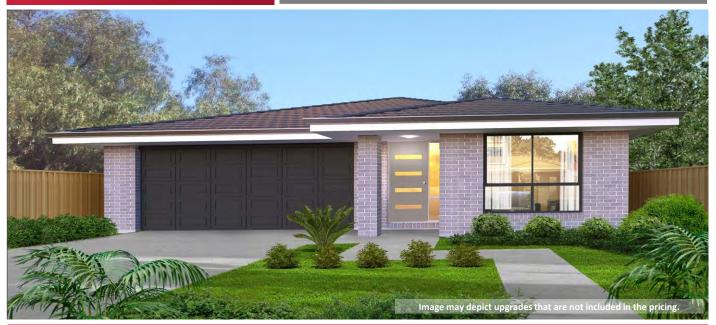

## Home and Land Package \$413,202

Based on home \$274.202

Floor area: 196.25m2 / 21.12sq | Block Size:660m2 Address:Lot 103 Cookes Road, Cookes Hill Estate, Armidale