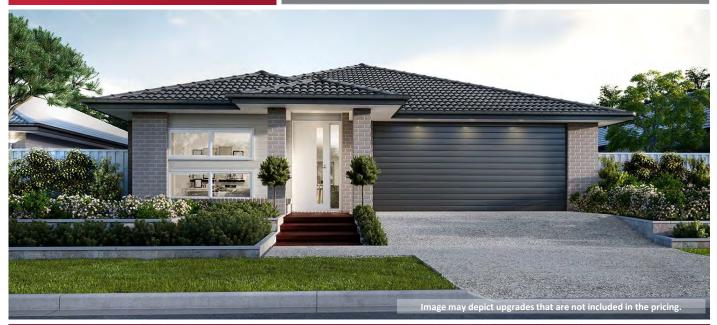

## Home and Land Package \$470,099

Based on home \$318,099

Floor area: 235.37m2 / 25.34sq | Block Size:607m2 Address:Lot 102 Willow Way, Cookes Hill Estate, Armidale

**Newport 25 Package Inclusions** 

- \* Site cost allowance including Council approval
- \* R3 ceiling insulation to living areas
- \* Off white mortar
- \* LED downlights throughout
- \* Instantaneous gas (LPG) hot water system
- \* Remote control unit to garage incl. three (3) handsets
- \* Provision for future fibre optic system
- \* Westinghouse cooktop and oven
- \* Laminated soft close doors to kitchen and vanities
- \* Compliance with BASIX water tank requirements (NSW only)
- \* Kitchen upgrade: Laminated overhead cupboards with plaster board bulkheads to ceiling, dishwasher provision, integrated range hood ducted externally
- \* Floor coverings throughout.
- \* Flyscreens to all windows and sliding doors.
- \* Powder coated wall mounted clothesline and metal letterbox.
- \* TV antenna.
- \* Your choice of exposed aggregate or coloured concrete to driveway, porch and rear covered area.