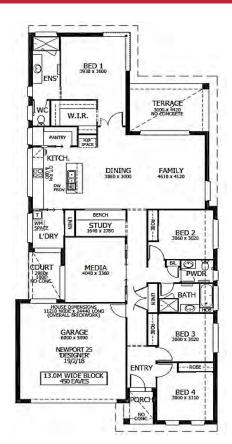

## Home and Land Package \$470,099

Based on home \$318,099

Floor area: 235.37m2 / 25.34sq | Block Size:607m2 Address:Lot 102 Willow Way, Cookes Hill Estate, Armidale

**Newport 25 Package Inclusions** 

- \* Site cost allowance including Council approval
- \* R3 ceiling insulation to living areas
- \* Off white mortar
- \* LED downlights throughout
- \* Instantaneous gas (LPG) hot water system
- \* Remote control unit to garage incl. three (3) handsets
- \* Provision for future fibre optic system
- \* Westinghouse cooktop and oven
- \* Laminated soft close doors to kitchen and vanities
- \* Compliance with BASIX water tank requirements (NSW only)
- \* Kitchen upgrade: Laminated overhead cupboards with plaster board bulkheads to ceiling, dishwasher provision, integrated range hood ducted externally
- \* Floor coverings throughout.
- \* Flyscreens to all windows and sliding doors.
- \* Powder coated wall mounted clothesline and metal letterbox.
- \* TV antenna.
- \* Your choice of exposed aggregate or coloured concrete to driveway, porch and rear covered area.