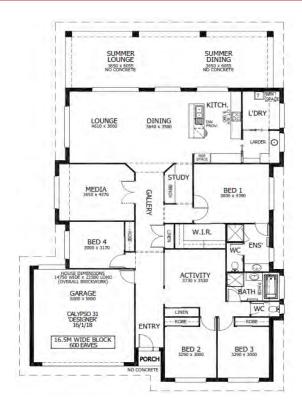

## **Home and Land Package** From

Floor area: 287.92m2 / 30.99sq | Block Size:680m2 Address:Lot 115 Bushel Street, Cookes Hill Estate, Armidale