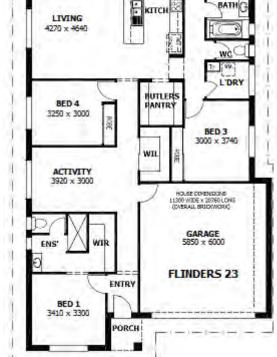

## Home and Land Package \$423,079

Based on home \$278079

Floor area: 215.38m2 / 23.18sq | Block Size:610.2m2 Address:Lot 117 Bushel Street, Cookes Hill Estate, Armidale 2350

**ALFRESCO** 

3350 x 3370

BED 2