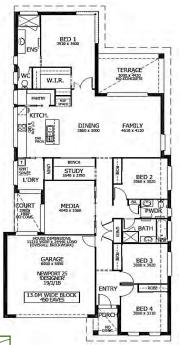

## Home and Land Package From \$463,099 Based on home \$318,099

Floor area: 235.37m2 / 25.34sq | Block Size:646m2 Address: Lot 110 Bushel Street, Armidale 2350

4

**A** 2

2